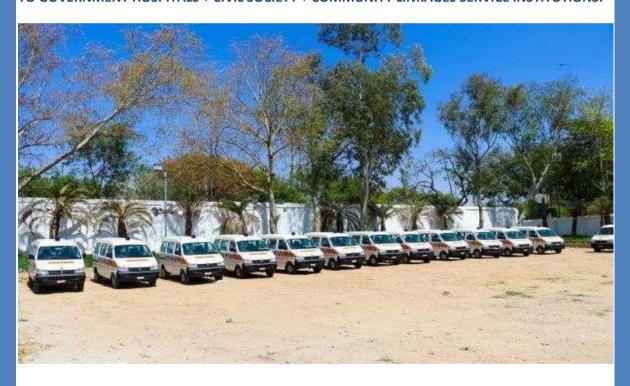

Provided 35 Ambulances during COVID 19 Crisis.

Developing new partner relationship for implementation of programs

Samabhavana has successfully implemented projects Pan India in setting up STEM + Robotics centers.

CAMLIN KOKUYO- Pune District- Maharashtra- Set up 10 Mini Science Centers Pan India.

Joy Of Safety- Education Program- Set up Digital Education in 10 schools Gurugram District-Haryana

A CSR Initiative by
SUZUKI MOTORCYCLE INDIA PVT.LTD.
PROVIDING 34 (MARUTI EECO) APPROVED BY NATIONAL AMBULANCE SUPPORT THE FIGHT
AGAINST THE COVID 19 PANDEMIC IN GURUGRAM (HARYANA) & NEW DELHI
TO GOVERNMENT HOSPITALS + CIVIL SOCIETY + COMMUNITY LINKAGES SERVICE INSTITUTIONS.