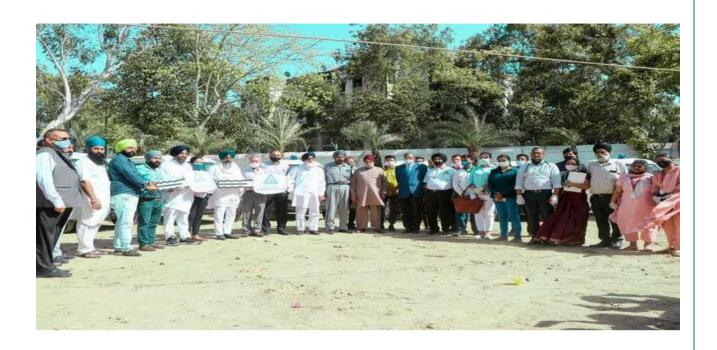

Provided 35 Ambulances during COVID 19 Crisis.

Developing new partner relationship for implementation of programs

Samabhavana has successfully implemented projects Pan India in setting up STEM + Robotics centers.

CAMLIN KOKUYO- Pune District- Maharashtra- Set up 10 Mini Science Centers Pan India.

Joy Of Safety- Education Program- Set up Digital Education in 10 schools Gurugram District-Haryana

A CSR Initiative by
SUZUKI MOTORCYCLE INDIA PVT.LTD.
PROVIDING 34 (MARUTI EECO) APPROVED BY NATIONAL AMBULANCE SUPPORT THE FIGHT
AGAINST THE COVID 19 PANDEMIC IN GURUGRAM (HARYANA) & NEW DELHI
TO GOVERNMENT HOSPITALS + CIVIL SOCIETY + COMMUNITY LINKAGES SERVICE INSTITUTIONS.